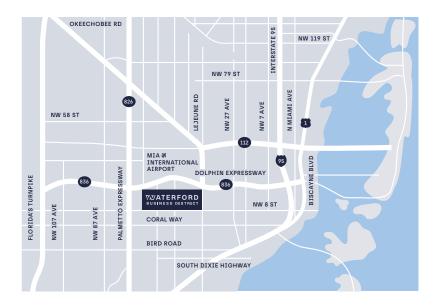

## WATERFORD BUSINESS DISTRICT

800 Waterford Way Miami FL 33126 Waterford Business District is a 250-acre professional hub in the heart of Miami designed for innovative companies and a diverse workforce. Tucked within an expansive landscape of lakes, lawns and lush plants is more than 3 million rentable square feet of Class A office space, worldclass hotels, on-site dining and more.

800 Waterford Way, Miami FL 33126