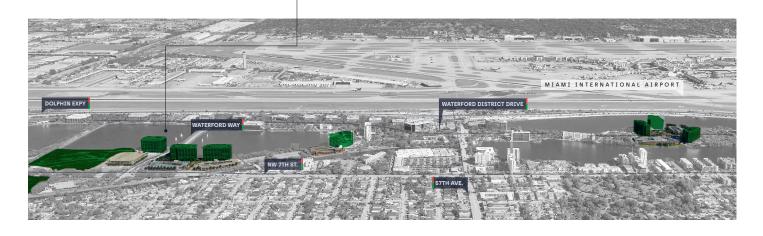

## WATERFORD BUSINESS DISTRICT

800 Waterford Way Miami FL 33126 Waterford Business District is a 250-acre professional hub in the heart of Miami designed for innovative companies and a diverse workforce. Tucked within an expansive landscape of lakes, lawns and lush plants is more than 3 million rentable square feet of Class A office space, worldclass hotels, on-site dining and more.