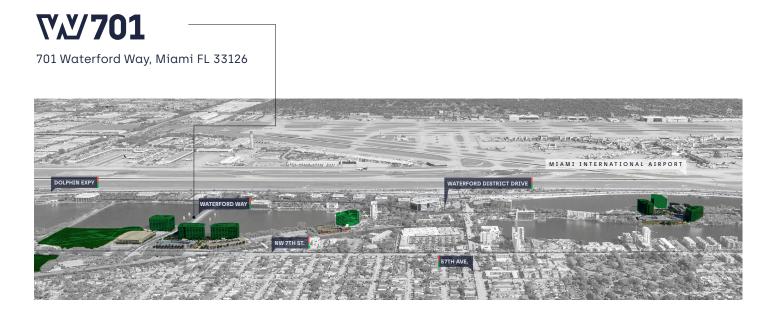

701 Waterford Way Miami FL 33126

**₩ATERFORD** 

**BUSINESS DISTRICT** 

Waterford Business District is owned by a joint venture of Nuveen Real Estate, an investment affiliate of Nuveen (previously known as TIAA Global Asset Management) and PIMCO Prime Real Estate (formerly Allianz Real Estate).