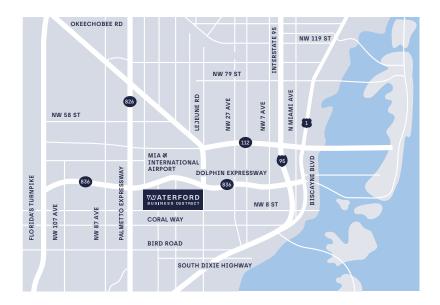

## YX701 Professional hub in the heart of Miami.

Waterford Business District is a 250-acre professional hub in the heart of Miami designed for innovative companies and a diverse workforce. Tucked within an expansive landscape of lakes, lawns and lush plants is more than 3 million rentable square feet of Class A office space, worldclass hotels, on-site dining and more.

701 Waterford Way Miami FL 33126

**₩ATERFORD** 

**BUSINESS DISTRICT** 

Waterford Business District is owned by a joint venture of Nuveen Real Estate, an investment affiliate of Nuveen (previously known as TIAA Global Asset Management) and PIMCO Prime Real Estate (formerly Allianz Real Estate).