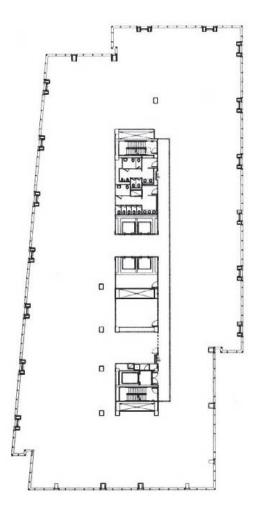

## QUICK FACTS

- 10 story, Class-A office space
- 247,000 SF / typical floor, 26,105 SF
- 4-Story parking deck with 3/1000 parking ratio
  - LEED Gold Certified
- WiredScore Gold

BLANCA

**Juan Ruiz** Vice Chairman 305.577.0251 juan.ruiz@blancacre.com Andres del Corral Executive Vice President 305.577.0271 andres.delcorral@blancacre.com