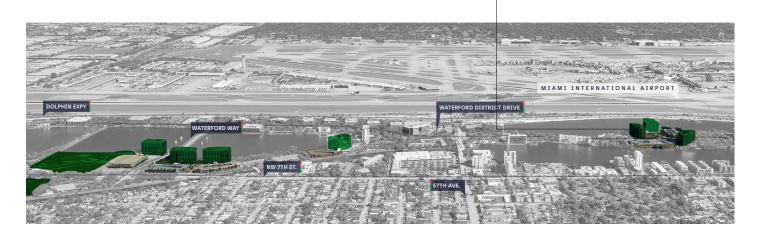

## hub in the heart of Miami.

WATERFORD BUSINESS DISTRICT

5301 Waterford District Drive Miami FL 33126 Waterford Business District is a 250-acre professional hub in the heart of Miami designed for innovative companies and a diverse workforce. Tucked within an expansive landscape of lakes, lawns and lush plants is more than 3 million rentable square feet of Class A office space, worldclass hotels, on-site dining and more.