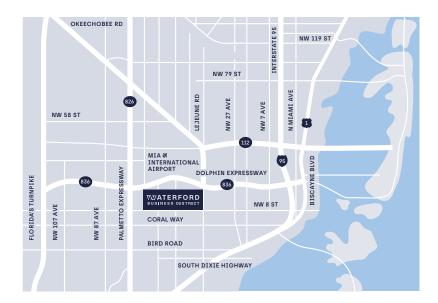

## hub in the heart of Miami.

WATERFORD BUSINESS DISTRICT

5301 Waterford District Drive Miami FL 33126 Waterford Business District is a 250-acre professional hub in the heart of Miami designed for innovative companies and a diverse workforce. Tucked within an expansive landscape of lakes, lawns and lush plants is more than 3 million rentable square feet of Class A office space, worldclass hotels, on-site dining and more.