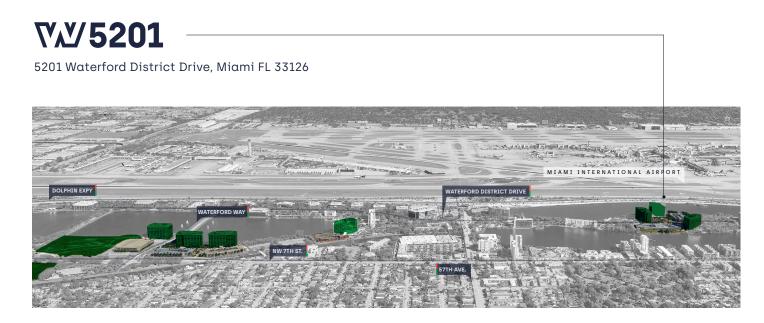

## YX 5201 Professional hub in the heart of Miami.

WATERFORD BUSINESS DISTRICT

5201 Waterford District Drive Miami FL 33126 Waterford Business District is a 250-acre professional hub in the heart of Miami designed for innovative companies and a diverse workforce. Tucked within an expansive landscape of lakes, lawns and lush plants is more than 3 million rentable square feet of Class A office space, worldclass hotels, on-site dining and more.