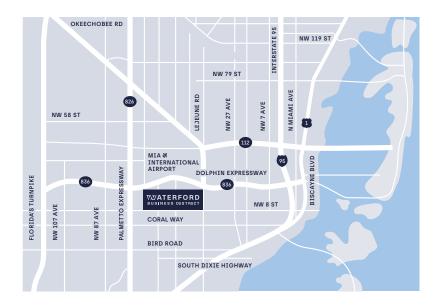

1000 NW 57th Court Miami FL 33126 Juan Ruiz Vice Chairman 305.577.0251 juan.ruiz@blancacre.com Andres del Corral Executive Vice President 305.577.0271 andres.delcorral@blancacre.com

Waterford Business District is owned by a joint venture of Nuveen Real Estate, an investment affiliate of Nuveen (previously known as TIAA Global Asset Management) and PIMCO Prime Real Estate (formerly Allianz Real Estate).

### 747/1000

1000 NW 57th Court, Miami, FL 33126

waterfordbd.com Typical Floorplan