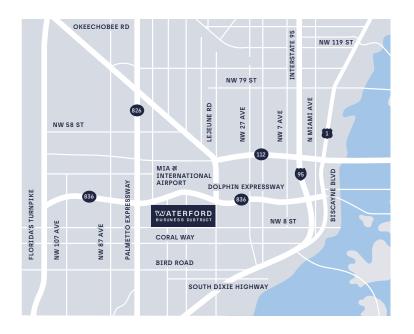

ld-class hotels, on-site dining, and a host of amenities.

This corporate destination seamlessly combines sophistication, wellness, and convenience for a thriving business environment.

## **Building Facts**

Class A Office

Total — 246,085 SF

Typical Floor — 26,014 SF

10 story

4/1,000 parking ratio LEED Gold Certified WiredScore Gold

## **On-site amenities**

- Conference facilities
- Fitness centers
- Cafés
- 24/7 security
- Complimentary indoor/outdoor Wi-Fi
- Outdoor waterfront collaboration areas
- On-site property management
- Bike share
- Tesla shuttle and Freebie services

## **Tenant programs**

- WBD tenant app
- Professional development webinars
- Virtual and on-site wellness programs
- Networking opportunities
- Pop-up food & beverage offerings



## **Centrally Located**



Typical Floor Plan