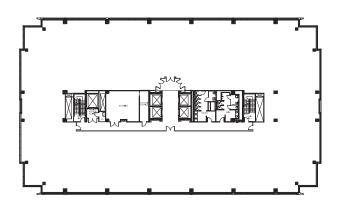

te dining, and a host of amenities.

This corporate destination seamlessly combines sophistication, wellness, and convenience for a thriving business environment.

## **Building Facts**

Class A Office

Total — 246,085 SF

Typical Floor — 26,014 SF

10 story

4/1,000 parking ratio LEED Gold Certified WiredScore Gold

## **On-site amenities**

- Conference facilities
- Fitness centers
- Cafés
- 24/7 security
- Complimentary indoor/outdoor Wi-Fi
- Outdoor waterfront collaboration areas
- On-site property management
- Bike share
- Tesla shuttle and Freebie services

## **Tenant programs**

- WBD tenant app
- Professional development webinars
- Virtual and on-site wellness programs
- Networking opportunities
- Pop-up food & beverage offerings



## **Centrally Located**



Typical Floor Plan