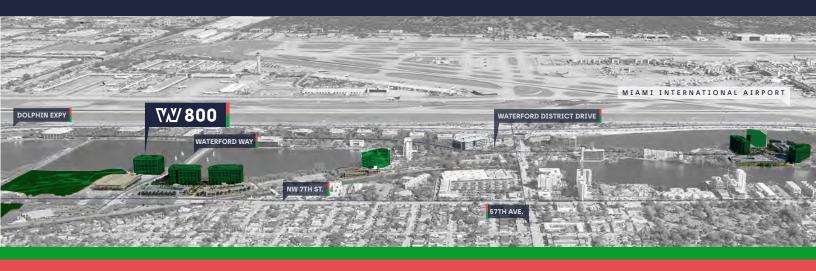

e space, complemented by world-class hotels, on-site dining, and a host of amenities.

This corporate destination seamlessly combines sophistication, wellness, and convenience for a thriving business environment.

## **Building Facts**

Class A Office

Total — 246,085 SF

Typical Floor — 26,014 SF

10 story

4/1,000 parking ratio LEED Gold Certified WiredScore Gold

## **On-site amenities**

- Conference facilities
- Fitness centers
- Cafés
- 24/7 security
- Complimentary indoor/outdoor Wi-Fi
- Outdoor waterfront collaboration areas
- On-site property management
- Bike share
- Tesla shuttle and Freebie services

## **Tenant programs**

- WBD tenant app
- Professional development webinars
- Virtual and on-site wellness programs
- Networking opportunities
- Pop-up food & beverage offerings



## **Centrally Located**



Typical Floor Plan