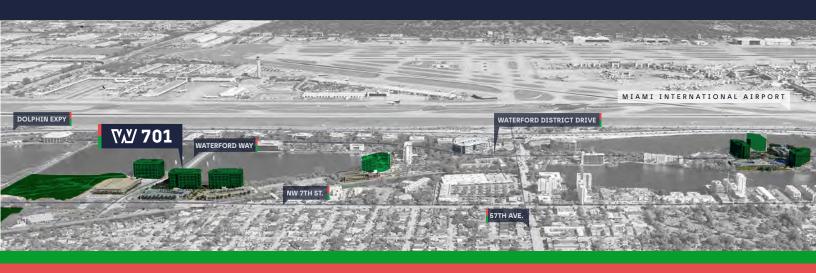

emented by world-class hotels, on-site dining, and a host of amenities.

This corporate destination seamlessly combines sophistication, wellness, and convenience for a thriving business environment.

## **Building Facts**

Class A Office Total - 247,000 SF Typical Floor — 26,105 SF 10 story

3/1,000 parking ratio LEED Gold Certified WiredScore Gold

## **On-site** amenities

- Conference facilities
- Fitness centers
- Cafés
- 24/7 security
- Complimentary indoor/outdoor Wi-Fi
- Outdoor waterfront collaboration areas
- On-site property management
- Bike share
- Tesla shuttle and Freebie services

## **Tenant programs**

- WBD tenant app
- Professional development webinars
- Virtual and on-site wellness programs
- Networking opportunities
- Pop-up food & beverage offerings

A JOINT VENTURE



## **Centrally Located**



Typical Floor Plan