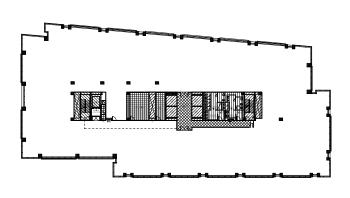

a host of amenities.

This corporate destination seamlessly combines sophistication, wellness, and convenience for a thriving business environment.

## **Building Facts**

Class A Office Total - 247,000 SF Typical Floor — 26,105 SF 10 story

3/1,000 parking ratio LEED Gold Certified WiredScore Gold

## **On-site** amenities

- Conference facilities
- Fitness centers
- Cafés
- 24/7 security
- Complimentary indoor/outdoor Wi-Fi
- Outdoor waterfront collaboration areas
- On-site property management
- Bike share
- Tesla shuttle and Freebie services

## **Tenant programs**

- WBD tenant app
- Professional development webinars
- Virtual and on-site wellness programs
- Networking opportunities
- Pop-up food & beverage offerings

A JOINT VENTURE



## **Centrally Located**



Typical Floor Plan