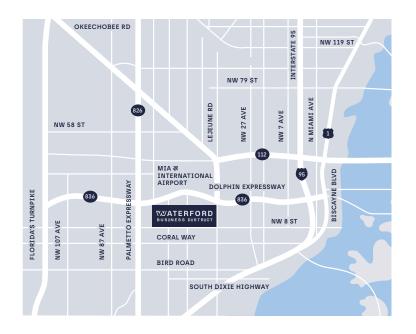

s, on-site dining, and a host of amenities.

This corporate destination seamlessly combines sophistication, wellness, and convenience for a thriving business environment.

## **Building Facts**

Class A Office Total - 247,000 SF Typical Floor — 26,105 SF 10 story

3/1,000 parking ratio LEED Gold Certified WiredScore Gold

## **On-site** amenities

- Conference facilities
- Fitness centers
- Cafés
- 24/7 security
- Complimentary indoor/outdoor Wi-Fi
- Outdoor waterfront collaboration areas
- On-site property management
- Bike share
- Tesla shuttle and Freebie services

## **Tenant programs**

- WBD tenant app
- Professional development webinars
- Virtual and on-site wellness programs
- Networking opportunities
- Pop-up food & beverage offerings

A JOINT VENTURE



## **Centrally Located**



Typical Floor Plan