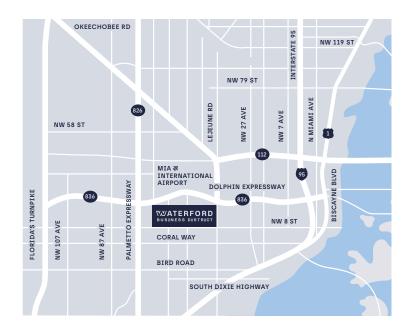

d by world-class hotels, on-site dining, and a host of amenities.

This corporate destination seamlessly combines sophistication, wellness, and convenience for a thriving business environment.

# **Building Facts**

Class A Office
Total — 204,887 SF
Typical Floor — 23,790 SF
9 story

3/1,000 parking ratio Energy Star Rated WiredScore Gold

### On-site amenities

- Conference facilities
- Fitness centers
- Cafés
- 24/7 security
- Complimentary indoor/outdoor Wi-Fi
- Outdoor waterfront collaboration areas
- On-site property management
- Bike share
- Tesla shuttle and Freebie services

## **Tenant programs**

- WBD tenant app
- Professional development webinars
- Virtual and on-site wellness programs
- Networking opportunities
- Pop-up food & beverage offerings



#### **Centrally Located**



#### Typical Floor Plan