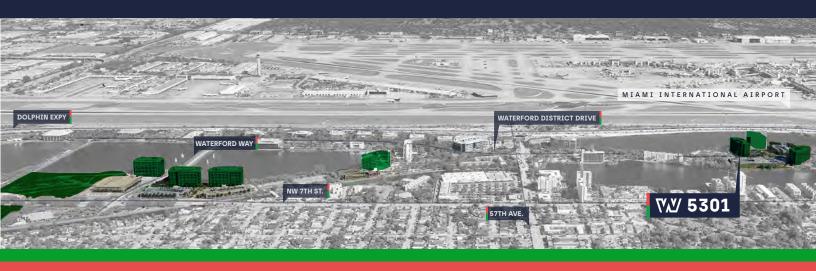

ss A office space, complemented by world-class hotels, on-site dining, and a host of amenities.

This corporate destination seamlessly combines sophistication, wellness, and convenience for a thriving business environment.

# **Building Facts**

Class A Office
Total — 204,887 SF
Typical Floor — 23,790 SF
9 story

3/1,000 parking ratio Energy Star Rated WiredScore Gold

### On-site amenities

- Conference facilities
- Fitness centers
- Cafés
- 24/7 security
- Complimentary indoor/outdoor Wi-Fi
- Outdoor waterfront collaboration areas
- On-site property management
- Bike share
- Tesla shuttle and Freebie services

## **Tenant programs**

- WBD tenant app
- Professional development webinars
- Virtual and on-site wellness programs
- Networking opportunities
- Pop-up food & beverage offerings



#### **Centrally Located**



#### Typical Floor Plan