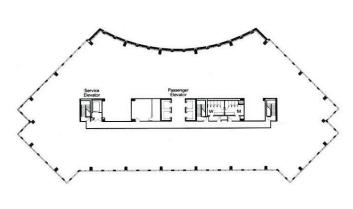

## **Centrally Located**

Typical Floor Plan

## **Building Facts**

Class A Office
Total — 250,920 SF
Typical Floor — 25,742 SF
10 story

3/1,000 parking ratio Energy Star Rated WiredScore Gold