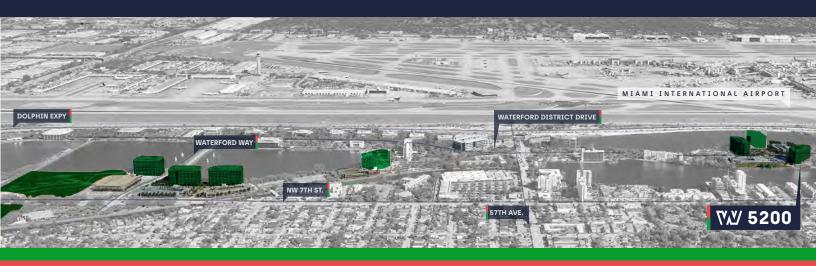

complemented by world-class hotels, on-site dining, and a host of amenities.

This corporate destination seamlessly combines sophistication, wellness, and convenience for a thriving business environment.

## **Building Facts**

Class A Office
Total — 250,920 SF
Typical Floor — 25,742 SF
10 story

3/1,000 parking ratio Energy Star Rated WiredScore Gold

## On-site amenities

- Conference facilities
- Fitness centers
- Cafés
- 24/7 security
- Complimentary indoor/outdoor Wi-Fi
- Outdoor waterfront collaboration areas
- On-site property management
- Bike share
- Tesla shuttle and Freebie services

## **Tenant programs**

- WBD tenant app
- Professional development webinars
- Virtual and on-site wellness programs
- Networking opportunities
- Pop-up food & beverage offerings

A JOINT VENTURE



## **Centrally Located**



Typical Floor Plan