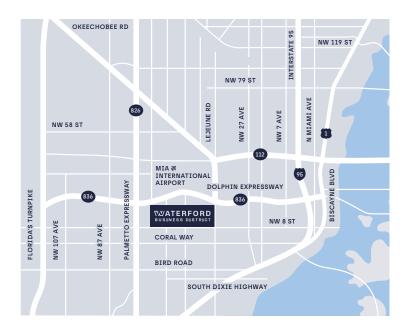

hotels, on-site dining, and a host of amenities.

This corporate destination seamlessly combines sophistication, wellness, and convenience for a thriving business environment.

## **Building Facts**

Class A Office
Total — 250,920 SF
Typical Floor — 25,742 SF
10 story

3/1,000 parking ratio Energy Star Rated WiredScore Gold

## On-site amenities

- Conference facilities
- Fitness centers
- Cafés
- 24/7 security
- Complimentary indoor/outdoor Wi-Fi
- Outdoor waterfront collaboration areas
- On-site property management
- Bike share
- Tesla shuttle and Freebie services

## **Tenant programs**

- WBD tenant app
- Professional development webinars
- Virtual and on-site wellness programs
- Networking opportunities
- Pop-up food & beverage offerings

A JOINT VENTURE



## **Centrally Located**



Typical Floor Plan