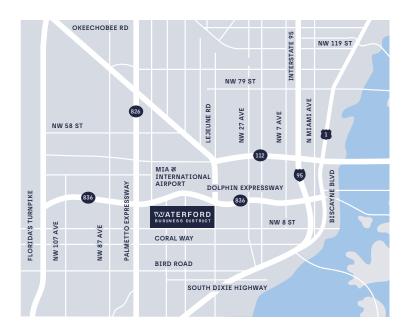

s, on-site dining, and a host of amenities.

This corporate destination seamlessly combines sophistication, wellness, and convenience for a thriving business environment.

Juan Ruiz

# **Building Facts**

Class A Office Total - 247,370 SF Typical Floor — 25,943 SF 10 story

3/1,000 parking ratio LEED Gold Certified WiredScore Certified

### **On-site** amenities

- Conference facilities
- Fitness centers
- Cafés
- 24/7 security
- Complimentary indoor/outdoor Wi-Fi
- Outdoor waterfront collaboration areas
- On-site property management
- Bike share
- Tesla shuttle and Freebie services

## **Tenant programs**

- WBD tenant app
- Professional development webinars
- Virtual and on-site wellness programs
- Networking opportunities
- Pop-up food & beverage offerings



### **Centrally Located**



### Typical Floor Plan