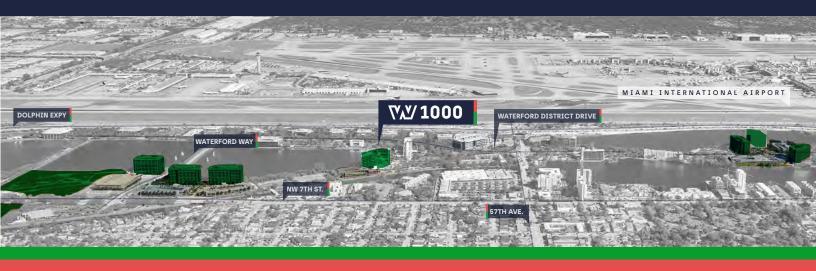

lemented by world-class hotels, on-site dining, and a host of amenities.

This corporate destination seamlessly combines sophistication, wellness, and convenience for a thriving business environment.

Juan Ruiz

# **Building Facts**

Class A Office Total - 247,370 SF Typical Floor — 25,943 SF 10 story

3/1,000 parking ratio LEED Gold Certified WiredScore Certified

### **On-site** amenities

- Conference facilities
- Fitness centers
- Cafés
- 24/7 security
- Complimentary indoor/outdoor Wi-Fi
- Outdoor waterfront collaboration areas
- On-site property management
- Bike share
- Tesla shuttle and Freebie services

## **Tenant programs**

- WBD tenant app
- Professional development webinars
- Virtual and on-site wellness programs
- Networking opportunities
- Pop-up food & beverage offerings



### **Centrally Located**



### Typical Floor Plan