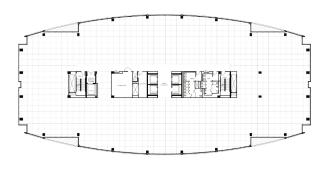

### Typical Floor Plan

# **Building Facts**

Class A Office Total - 247,370 SF Typical Floor — 25,943 SF 10 story

3/1,000 parking ratio LEED Gold Certified WiredScore Certified